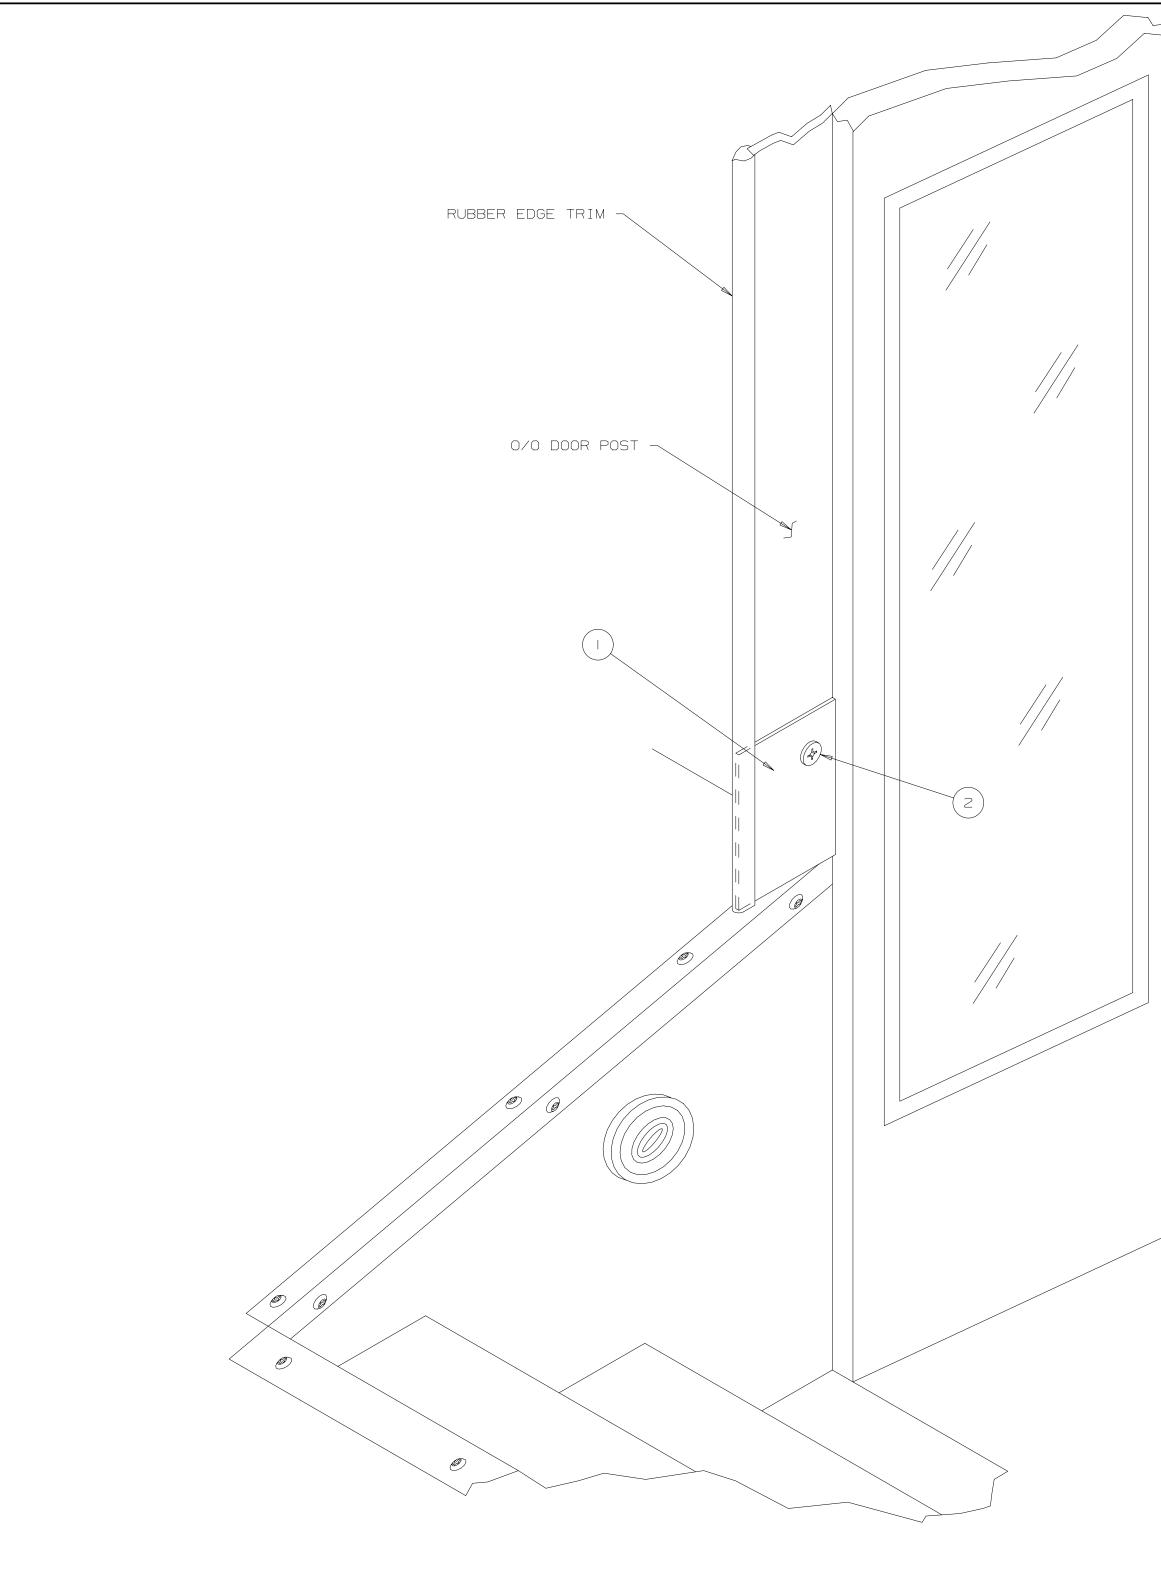

COMPUTER ORIGINAL -- DO NOT MAKE MANUAL CHANGES

|   |      | CONTOTER    | ORIGINAL DO NOI MARE MANOAL C |     |
|---|------|-------------|-------------------------------|-----|
|   | ITEM | PART NUMBER | DESCRIPTION                   | QTY |
| B | 1    | 60002263    | PLATE, FILLER O/O DOOR        | 1   |
|   | 2    | 69003091    | SCREW-TAPPING, NO. 10 X 5/8   | 1   |
|   |      |             |                               |     |