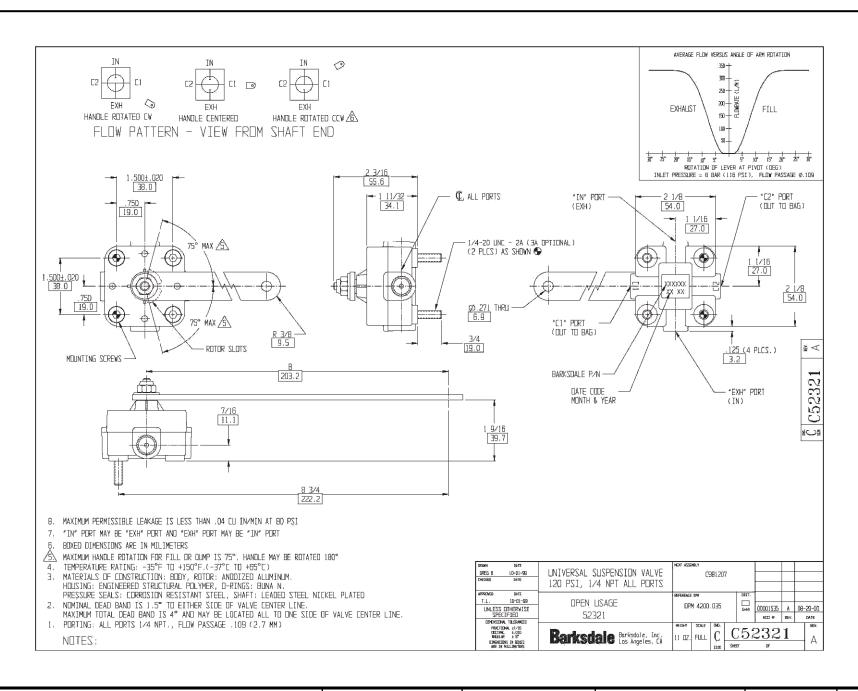

|



- 1. MATERIAL: BARKSDALE PART # 52321-Q197
- 2. SIMILAR TO P/N 16-14530-000

## **Daimler Trucks DAIMLER** North America THE INFORMATION CONTAINED HEREIN IS PROPRIETARY DATA, AND IS NOT FOR DISSEMINATION OR DISCLOSURE, IN WHOLE OR IN PART, FOR ANY PURPOSE OTHER THAN THAT FOR WHICH IT ISSUBMITTED, EXCEPT AS AUTHORIZED IN WRITING BY DAIMLER TRUCKS NORTH AMERICA LLC (DTNA) TBB61310455 X.XXX XX/XX/XX UNLESS OTHERWISE NOTED, DIMENSIONS AND CONTROL DRAWN BY DATE TOLERANCESARE DEFINED ACCORDING TO ERS 11/18/99 ASME Y14.5M- 1994, WITH EXCEPTION PER DTNA 09ENG-WI037 CHECKED BY DATE RJT 11/18/99 UNITS OF MEASURE MM THIRD ANGLE PROJECTION ERS XX/XX/XX X.XXX XX/XX/XX DESCRIPTION Ш HEIGHT CONTROL VALVE SUPPLEMENTAL DESCRIPTION 99801 ITEM/DRAWING NUMBER REVISION LETTER PAGE TBB61310455 1 of 2 D