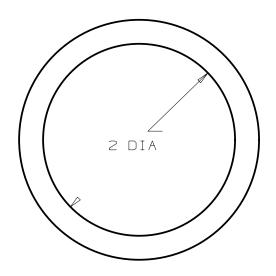

2"I.D. X 3.5"LONG RADIATOR HOSE TO BE CUT TO LENGTH FROM PART NO. 66001564 USE TO CONNECT DASH DIFFUSERS TO HEATER MAIN DUCT ON ALL MVPEF UNITS. [3] REQUIRED PER BUS.

THIS DRAWING AND ALL INFORMATION PROVIDED WITH IT ARE THE PROPERTY OF THOMAS BUILT BUSES, INC. ANY REPRODUCTION OR DISTRIBUTION OF THIS MATERIAL WITHOUT THE WRITTEN PERMISSION OF THOMAS BUILT BUSES, INC. IS STRICTLY PROHIBITED. COPYRIGHT 1997 THOMAS BUILT BUSES, INC.