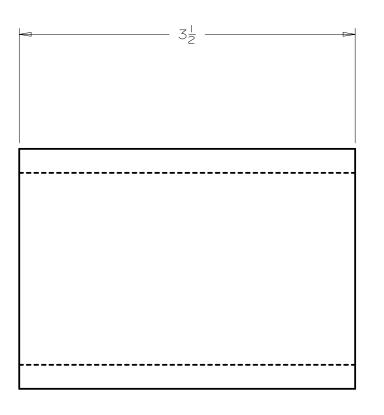

2"I.D. X 3.5"LONG RADIATOR HOSE TO BE CUT TO LENGTH FROM PART NO. 66001564 USE TO CONNECT DASH DIFFUSERS TO HEATER MAIN DUCT ON ALL MVPEF UNITS. [3] REQUIRED PER BUS.

THIS DRAWING AND ALL INFORMATION PROVIDED WITH IT ARE THE PROPERTY OF THOMAS BUILT BUSES, INC. ANY REPRODUCTION OR DISTRIBUTION OF THIS MATERIAL WITHOUT THE WRITTEN PERMISSION OF THOMAS BUILT BUSES, INC. IS STRICTLY PROHIBITED. COPYRIGHT 1997 THOMAS BUILT BUSES, INC.